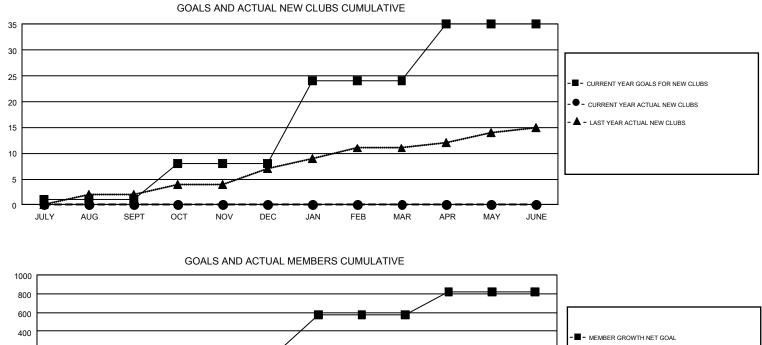

## GMT: JOOST PAIJMANS

REPORT DOES NOT INCLUDE CLUBS IN UNDISTRICTED AREAS.

| Clubs                 |               |           |               | Members               |                           |                         |                                                    |  |
|-----------------------|---------------|-----------|---------------|-----------------------|---------------------------|-------------------------|----------------------------------------------------|--|
| RESULTS FOR 2017-2018 |               |           |               | RESULTS FOR 2017-2018 |                           |                         |                                                    |  |
| QUARTER               | NEW CLUB GOAL | NEW CLUBS | DROPPED CLUBS | QUARTER               | MEMBER GROWTH NET<br>GOAL | MEMBER GROWTH<br>ACTUAL | DROPPED<br>MEMBERS ACTUAL<br>(including transfers) |  |
| JULY/AUG/SEPT         | 1             | 0         | 10            | JULY/AUG/SEPT         | -20                       | 369                     | 691                                                |  |
| OCT/NOV/DEC           | 7             | 0         | 0             | OCT/NOV/DEC           | 183                       | 0                       | 0                                                  |  |
| JAN/FEB/MAR           | 16            | 0         | 0             | JAN/FEB/MAR           | 412                       | 0                       | 0                                                  |  |
| APR/MAY/JUNE          | 11            | 0         | 0             | APR/MAY/JUNE          | 242                       | 0                       | 0                                                  |  |